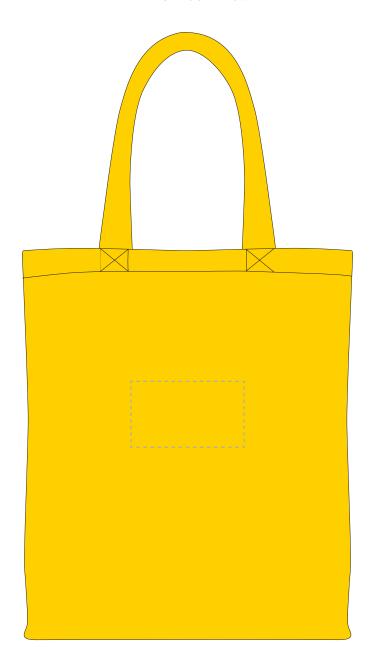

Your Ref: Quantity: Product Code: QB0560
Our Ref: Version: 1 Product Colour: YELLOW

## **MADERIA THREAD COLOUR**

Colour 1

Colour 2

Colour 3

Colour 4

ARTWORK SCALE 25%

Product Image for visualisation - colours may vary

- The dashed line is to demonstrate print area and will not appear on your printed item
  - 1. Your order will not go in to print and production time cannot be confirmed, unless artwork has been approved via the online system.
  - 2. Once printed, artwork cannot be amended, mistakes must be rectified at visual stage.
  - 3. Claims for faulty goods will be honoured, only if the goods are returned to us. We will not issue credits/refunds for items that have been distributed. Please ensure that goods are satisfactory before distribution
  - 4. We are not responsible for delays during transit.

| ARTWORK SCALE 100%                |    |
|-----------------------------------|----|
| Max embroidery area: 120mm x 70mm |    |
| ,                                 |    |
|                                   |    |
|                                   |    |
|                                   | 1  |
|                                   | i  |
|                                   |    |
|                                   |    |
|                                   | į. |
|                                   |    |
|                                   |    |
|                                   | 1  |
|                                   | i  |
|                                   |    |
|                                   |    |
|                                   | i  |
|                                   |    |
|                                   |    |
|                                   | 1  |
|                                   | i. |
|                                   | 1  |
|                                   |    |
|                                   | į. |
|                                   |    |
|                                   |    |
|                                   |    |